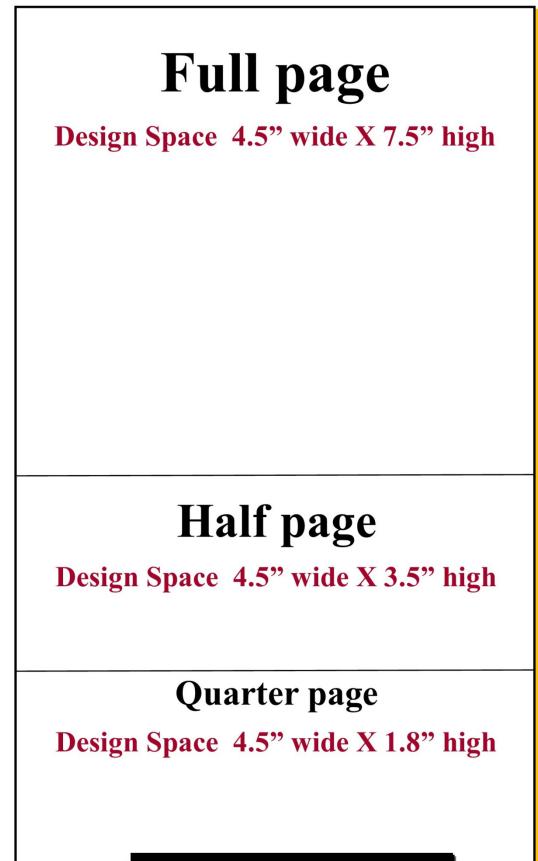

**STEP 1:** Circle the appropriate box below.

|                 | Size                  | Full color | Black & white |
|-----------------|-----------------------|------------|---------------|
| Full page ad    | 4.5" wide X 7.5" high | \$600      | \$400         |
| Half page ad    | 4.5" wide X 3.5" high | \$395      | \$265         |
| Quarter page ad | 4.5" wide X 1.8" high | \$295      | \$175         |

#### **STEP 2:** Design specifications.

- I will provide camera ready art according to the **<u>EXACT</u>** size specifications
- Please re-use last year's ad with no changes.
- D Please use last year's ad BUT with changes as noted. (Include marked copy.)
- I would like Claflin Hill to design an ad. I've included \$25 for typesetting.